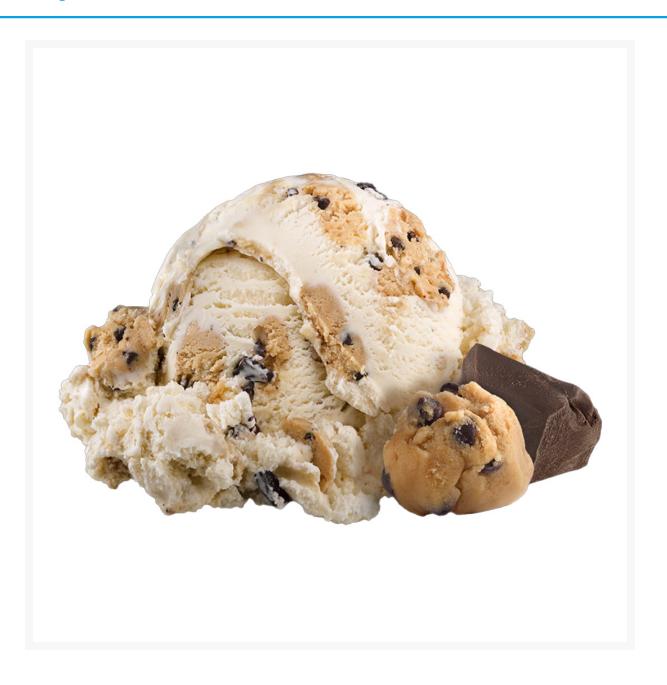

## Ben & Jerry's Cookie Dough 4.5Ltr (2 Pack)

## **Product Images**



## **Additional Information**

| Product Code | 8613   |  |
|--------------|--------|--|
| Price Marked | No     |  |
|              |        |  |
| Storage      |        |  |
|              |        |  |
| Temperature  | Frozen |  |

While every care has been taken to ensure this information is correct, food products are constantly being reformulated and nutrition content may change. We would therefore recommend that you do not rely solely on this information and always check product labels. This does not affect your statutory rights. We do not accept liability for any inaccuracies or incorrect information contained on this site.