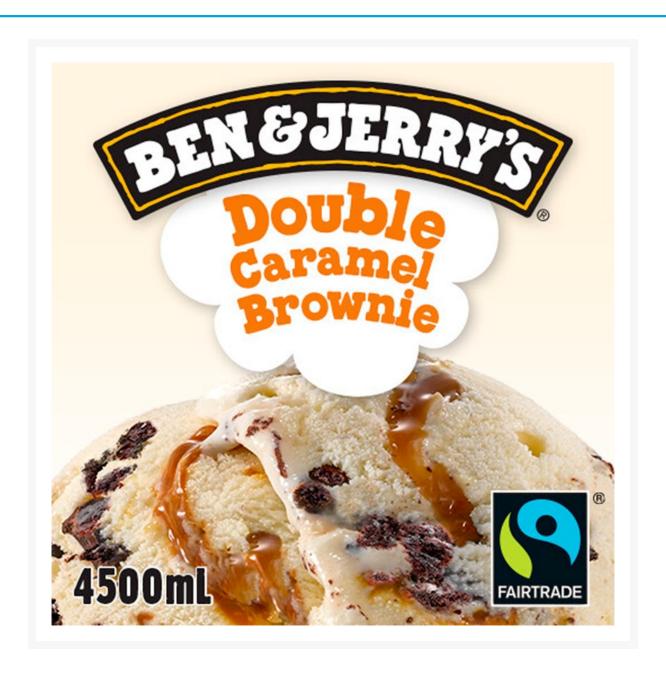

# Ben & Jerry's Double Caramel Brownie Ice Cream 4.5Ltr (2 Pack)

## **Product Images**