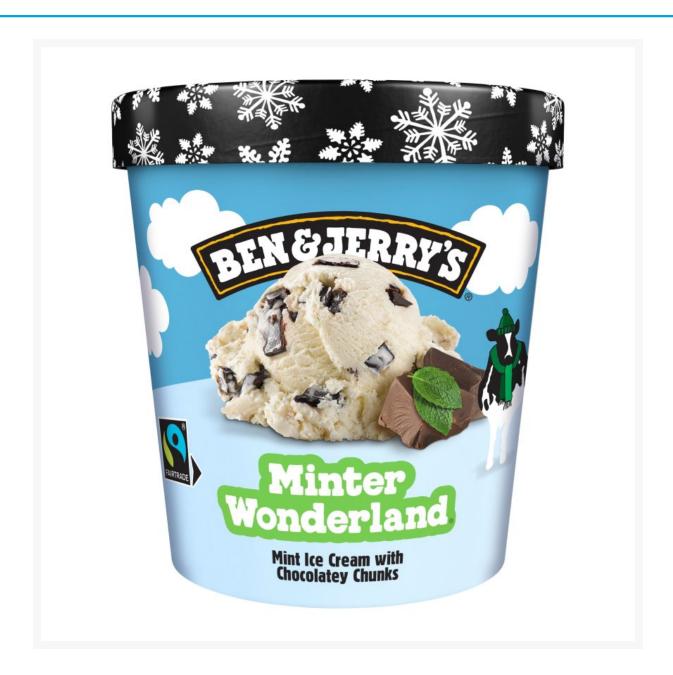

# Ben & Jerry's Minter Wonderland Ice Cream 465ml (8 Pack)

## **Product Images**



#### **Additional Information**

| Product Code | 3831 |
|--------------|------|
| Price Marked | No   |

### **Storage**

| Temperature | Ambient |
|-------------|---------|
|             |         |

## **Ingredients**

| Ingredients | Cream (MILK) (30%), water, condensed skimmed MILK, sugar, coconut fat, free range EGG yolk, fat-reduced cocoa powder, natural peppermint flavouring, stabilisers (carrageenan, guar gum), butter fat (MILK), emulsifier (SOY lecithins), vanilla extract. > Sugar, cocoa, vanilla: mass balance is used to match Fairtrade sourcing. Total 75% excluding water and dairyF. FVisit info.fairtrade.net/sourcing info.fairtrade.net/sourcing |
|-------------|---------------------------------------------------------------------------------------------------------------------