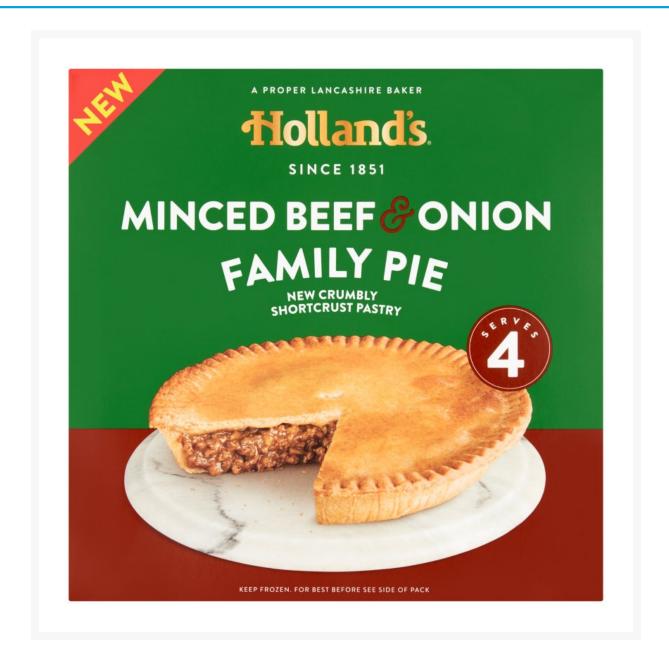

# Holland's Minced Beef and Onion Family Pie 650g (6 Pack)

#### **Product Images**



### **Additional Information**

| Product Code | 1195      |
|--------------|-----------|
| Price Marked | No        |
| VAT Rate     | 0% (Zero) |

### **Storage**

| Temperature | Frozen |
|-------------|--------|

## **Ingredients**

|             | Water                                                      |
|-------------|------------------------------------------------------------|
|             | Fortified <b>Wheat</b> Flour [ <b>Wheat</b> Flour, Calcium |
|             | Carbonate, Iron, Niacin, Thiamin]                          |
|             | Beef (12%)                                                 |
|             | Onions (9%)                                                |
|             | Palm Oil                                                   |
|             | Rapese