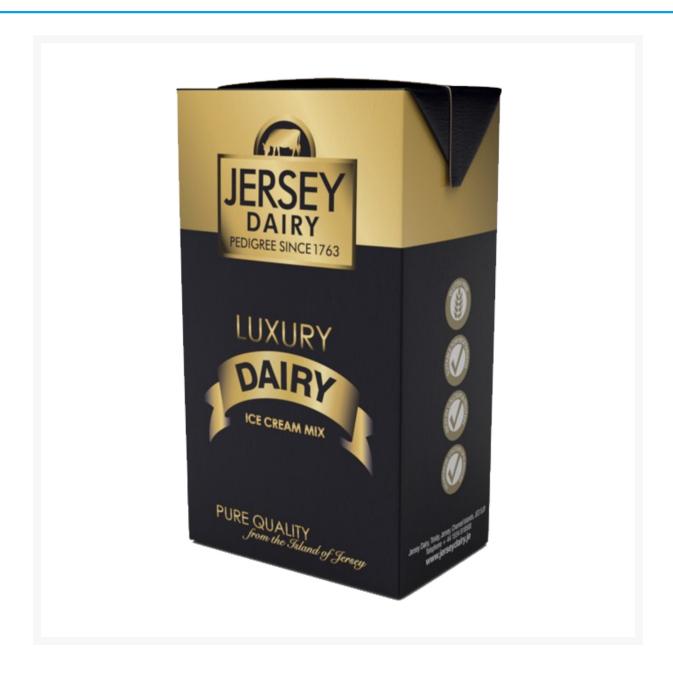

## **Jersey Dairy Luxury Dairy Mix 1 Litre (12 Pack)**

## **Product Images**



## **Additional Information**

| Product Code | 2018           |
|--------------|----------------|
| Price Marked | No             |
| VAT Rate     | 20% (Standard) |

## **Storage**

| Tempe | rature | Ambient |  |
|-------|--------|---------|--|

While every care has been taken to ensure this information is correct, food products are constantly being reformulated and nutrition content may change. We would therefore recommend that you do not rely solely on this information and always check product labels. This does not affect your statutory rights. We do not accept liability for any inaccuracies or incorrect information contained on this site.