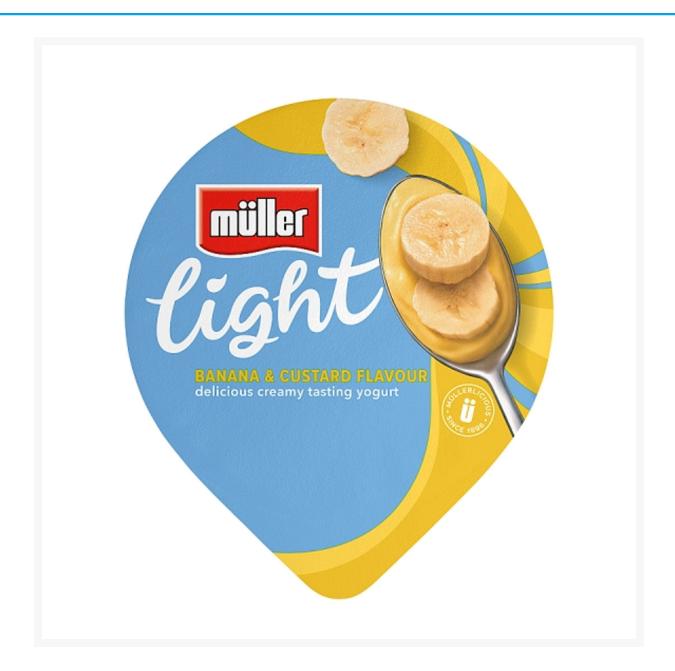

# **Muller Light Banana & Custard 160g**

## **Product Images**



#### **Additional Information**

| Product Code | 70026 |
|--------------|-------|
| Price Marked | No    |

#### **Storage**

| Temperature | Chilled |  |
|-------------|---------|--|
|             |         |  |

### **Ingredients**

| Ingredients | Yogurt ( <b>Milk</b> ) Water Banana Puree (4%) Modified Maize<br>Starch Inulin Flavourings Colours: Carotenes, Curcumin,<br>Plain Caramel Stabiliser: Pectins Sweeteners:<br>Aspartame, Acesulfame K Acidity Regulator: Citric Acid |
|-------------|-------------------------------------------------------------------------------------------------------------------------------------------------------------------------------------------------------------------------------------|
|-------------|-------------------------------------------------------