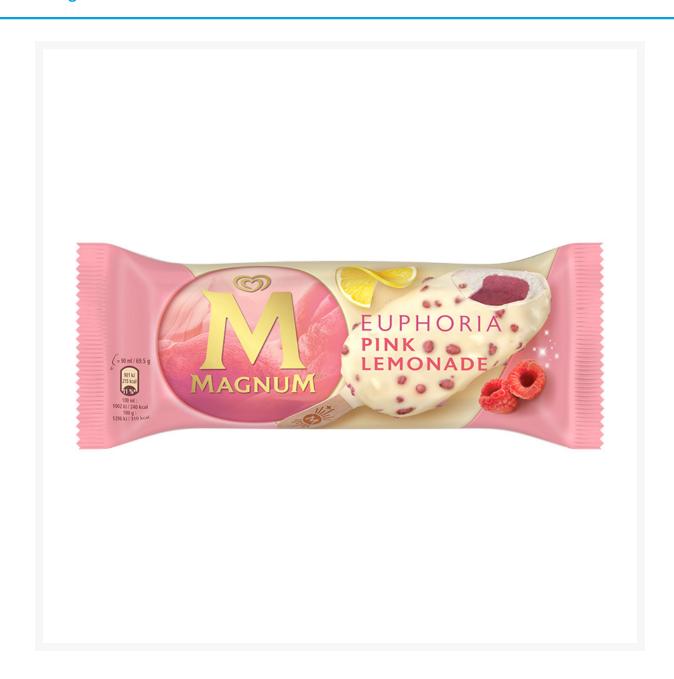

# Magnum Euphoria (Impulse Single) 90ml (20 Pack)

## **Product Images**



#### **Additional Information**

| Product Code | 2792 |
|--------------|------|
| Price Marked | No   |

### **Storage**

| Temperature Frozen |
|--------------------|
|--------------------|

## **Ingredients**

| Ingredients | Reconstituted skimmed MILK, sugar, cocoa butter <sup>1</sup> , water, glucose syrup, raspberry puree (5.5%), skimmed MILK powder, lemon juice from concentrate (4%), coconut fat, raspberry juice from concentrate (3.5%), butter fat (MILK), fructose, whole MILK powder, whey solids (MILK), glucose-fructose syrup, emulsifiers (E471, lecithins), beetroot juice concentrate, stabilisers (locust bean gum, tara gum, guar gum, carrageenan), flavourings, colour (anthocyanins), acidity regulator (citric acid), pea protein, lactose (MILK), carbon dioxide (E290). May contain al